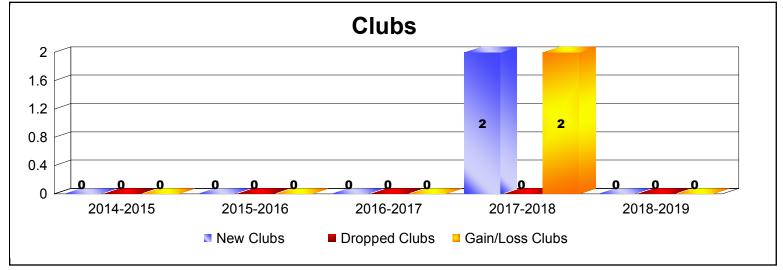

District 111RS As of June 2019 Cumulative

| Year      | New<br>Clubs | Dropped<br>Clubs | Gain/<br>Loss<br>Clubs | New<br>Members | Charter<br>Members | Reinstate<br>Members | Transfer<br>Members | Total<br>Member<br>Added | Total<br>Members<br>Dropped | Gain/<br>Loss<br>Members |
|-----------|--------------|------------------|------------------------|----------------|--------------------|----------------------|---------------------|--------------------------|-----------------------------|--------------------------|
| 2014-2015 | 0            | 0                | 0                      | 119            | 0                  | 3                    | 7                   | 129                      | -94                         | 35                       |
| 2015-2016 | 0            | 0                | 0                      | 107            | 0                  | 1                    | 9                   | 117                      | -124                        | -7                       |
| 2016-2017 | 0            | 0                | 0                      | 88             | 0                  | 3                    | 8                   | 99                       | -108                        | -9                       |
| 2017-2018 | 2            | 0                | 2                      | 97             | 46                 | 5                    | 9                   | 157                      | -126                        | 31                       |
| 2018-2019 | 0            | 0                | 0                      | 88             | 0                  | 0                    | 11                  | 99                       | -132                        | -33                      |
| Average   | 0            | 0                | 0                      | 100            | 9                  | 2                    | 9                   | 120                      | -117                        | 3                        |