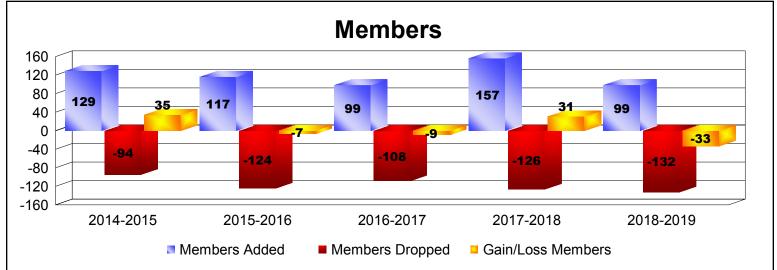

District 111RS As of June 2019 Cumulative

| Year      | New<br>Clubs | Dropped<br>Clubs | Gain/<br>Loss<br>Clubs | New<br>Members | Charter<br>Members | Reinstate<br>Members | Transfer<br>Members | Total<br>Member<br>Added | Total<br>Members<br>Dropped | Gain/<br>Loss<br>Members |
|-----------|--------------|------------------|------------------------|----------------|--------------------|----------------------|---------------------|--------------------------|-----------------------------|--------------------------|
| 2014-2015 | 0            | 0                | 0                      | 119            | 0                  | 3                    | 7                   | 129                      | -94                         | 35                       |
| 2015-2016 | 0            | 0                | 0                      | 107            | 0                  | 1                    | 9                   | 117                      | -124                        | -7                       |
| 2016-2017 | 0            | 0                | 0                      | 88             | 0                  | 3                    | 8                   | 99                       | -108                        | -9                       |
| 2017-2018 | 2            | 0                | 2                      | 97             | 46                 | 5                    | 9                   | 157                      | -126                        | 31                       |
| 2018-2019 | 0            | 0                | 0                      | 88             | 0                  | 0                    | 11                  | 99                       | -132                        | -33                      |
| Average   | 0            | 0                | 0                      | 100            | 9                  | 2                    | 9                   | 120                      | -117                        | 3                        |